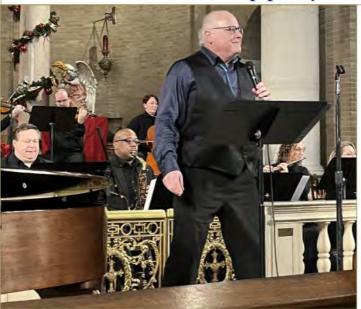

Visits to the Homebound — To Joann Landry, Donna Purpera and volunteers who brought poinsettias and goodies to the homebound and nursing home residents.

St. John School held its annual Epiphany Concert on Sunday, January 12 at St. John the Evangelist Church. The Epiphany Concert featured sacred music and songs from Broadway and the big band era performed by Fr. Greg Daigle, vocalist. Fr. Greg was accompanied by Bill Grimes and the Epiphany Orchestra. The concert raises money for St. John School's music program and was a huge success!