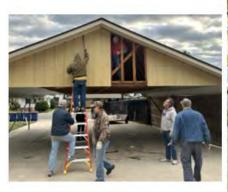

## Making Room for Progress

The "Demolition Crew" showed up Wednesday, January 15, to tear down the rectory carport making accessibility for scaffolding needed to replace the roof of our church. A grateful acknowledgement is made to the K. C. members who took care of the job. Center photo, standing, I to r, are: John Miller, Eddie Kimble, Roy Kolder, Boonie Boudreaux, Ralph Rivet, Fred Sanchez, Joel Ducote and Tommy LeBlanc. Kneeling, I to r, are: Punchy Daigle, Barry Lamothe, church maintenance worker Gary Perrault, Ed Reeves and Jason Leonard.